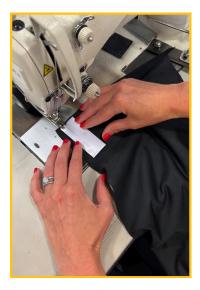

### How to Purchase:

For a small mark-up we'll sew our RFID Tag into your drape panels **\$2/panel** 

2 For a small mark-up you can send us your RFID Tags to sew into your drape panels at the time of manufacture. **Price TBD** 

## **RFID Specifications:**

- Ultra-high frequency signal (860-960 MHz)
- Read Distance: Fixed reader, approximately 20ft; handheld reader: approximately 6.5ft
- Washable (tested up to 25 washes with no loss of performance)
- Flexible and compact (2.75" L x 0.6" H)
- Placed in a white fabric sleeve, then sewn into the hem of the drape panel
- Waterproof, washable, high temperature resistant