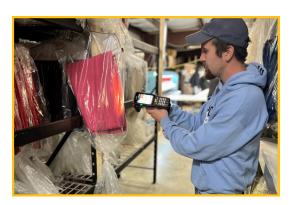

- Inventory management: RFID tags attached to drape panels can be used to quickly scan storage containers to access inventory levels by size, color, or quality without the need to piece count each unit.
- Maintenance and tracking: RFID tags can store information about the fabric type, size, color, manufacturing date, care instructions, and other relevant details. This information can be accessed quickly and easily using RFID readers, facilitating maintenance, and tracking throughout the product's lifecycle.
- No line of sight needed when scanning assets: You can instantly know what's located in a bin or crate with just a scan.
- Prevent Loss: know which panels are in the building or what customers have them out on rental or install.