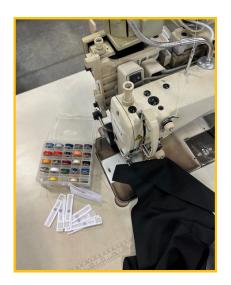

### How to Purchase:

For a small mark-up we'll sew our RFID Tag into your drape panels **\$2/panel** 

2 For a small mark-up you can send us your RFID Tags to sew into your drape panels at the time of manufacture. **Price TBD** 

## **RFID Specifications:**

- Ultra-high frequency signal (860-960 MHz)
- Read Distance: Fixed reader, approximately 20ft; handheld reader: approximately 6.5ft
- Washable (tested up to 25 washes with no loss of performance)
- Flexible and compact (2.75" L x 0.6" H)
- Placed in a white fabric sleeve, then sewn into the hem of the drape panel
- Waterproof, washable, high temperature resistant